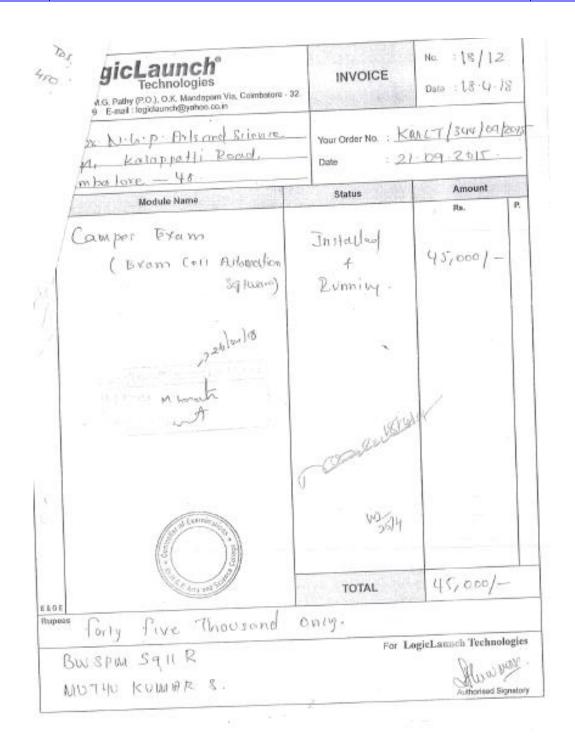

### AY 2017 – 18: Bills of Expenditure

| w.    | ogicLaunch<br>Technologies<br>.nparai, M.G. Pathy (P.O.), O.K. Mandapam Via, Coimbatore<br>.350 98669 E-mail : logiclaunch@yahoo.co.in | e - 32           | INVOICE              | No. : 18[17         |
|-------|----------------------------------------------------------------------------------------------------------------------------------------|------------------|----------------------|---------------------|
|       | Dr. N.h.p. Arts & science Col<br>Kalappatti, Coimbature - 48                                                                           | (y,              |                      | CT /344/09/201      |
| S.No. | Module Name                                                                                                                            |                  | Status               | Amount              |
| 1.    | Campes Exam                                                                                                                            | 3                | Initally<br>Running. | Rs. 1               |
|       | Bills/Letter/Document Received on"  (a) Name O. Bhecharerean  (b) Signature O. B.                                                      |                  |                      |                     |
|       | Dr. N. BAL<br>Controller of E<br>Dr. N.G.P Arts and Section<br>On N.G.P Kalepatri Road                                                 | USWA<br>zaminati | (Autonomous)         |                     |
| &OE   |                                                                                                                                        |                  | TOTAL                | 40,000/-            |
| M     | Forty Thousand Only.<br>NUTHU KUMBR S<br>SWSPM SOTIR.                                                                                  |                  | For LogicI           | Launch Technologies |