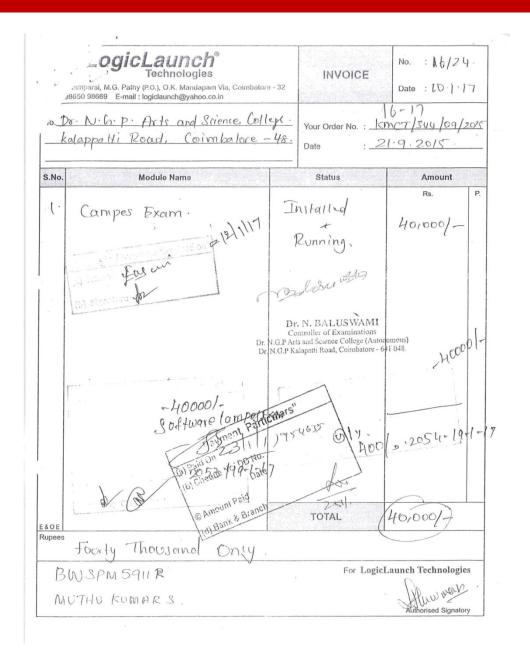

### AY 2016 - 17: Bills of Expenditure

NAAC 3<sup>rd</sup> Cycle

(An Autonomous Institution, Affiliated to Bharathiar University, Coimbatore)

Approved by Government of Tamil Nadu and Accredited by NAAC with 'A' Grade (2<sup>nd</sup>Cycle)

Dr. N.G.P. – Kalapatti Road, Coimbatore-641048, Tamil Nadu, India

Web: www.drngpasc.ac.in |Email: info@drngpasc.ac.in | Phone: +91-422-2369100

|      | Dr. N.4.P. Arts and Science Coll<br>Diunbatore             |                    | ιτ/344/9-1-205<br>γ·9·20ί3 |
|------|------------------------------------------------------------|--------------------|----------------------------|
| .No. | Modula Name                                                | Status             | Amount                     |
| 1-   | Campes texam 3rd Term.                                     | Installed Running. | 40,0001-                   |
|      | (b) Signature ManA                                         |                    |                            |
|      | Checked and formal Correct  Entered in the Si Magneter (No | #5°                |                            |
|      | AO.                                                        | 200                |                            |
| ±0E  | 2714                                                       | TOTAL              | 400001-                    |