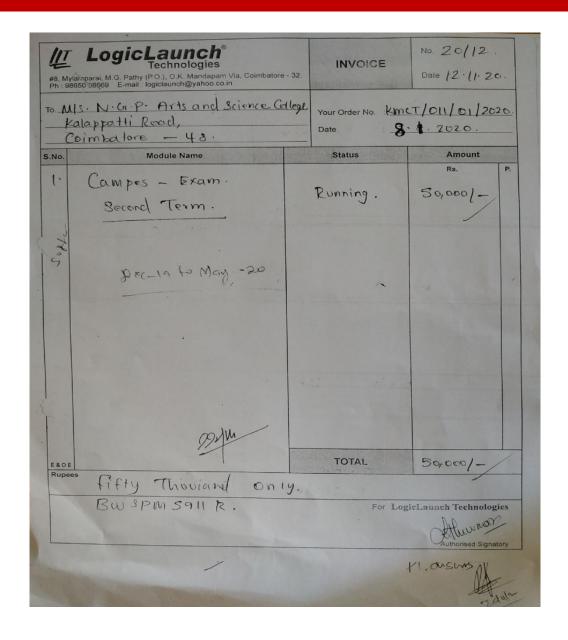

# AY 2019 - 20: Bills of Expenditure

| To. M | 1s. Dr. N. Cn. P. Arts and Scien                              | 18016, | Your Order No. :    | 19-20      |    |
|-------|---------------------------------------------------------------|--------|---------------------|------------|----|
|       | oimbalore - 48.                                               |        | Date :              |            |    |
| S.No. | Module Name                                                   |        | Status              | Amount     |    |
| 1.    | Campes Exam Cell.                                             |        | a, e                | Rs.        |    |
|       | June 19 - Nov-19.                                             | (      | Ingoing.            | 50,000/-   |    |
|       |                                                               |        |                     |            | 1  |
|       | Term 1 of 6.                                                  |        |                     |            |    |
|       | QUE automation serv                                           | rce    |                     |            |    |
|       | charges.                                                      |        | 1.                  |            | 13 |
| 32 6  | (Madanis approval.                                            |        | `                   |            |    |
|       | Charges .  (Madam's approval .  and copy of orders  enclosed) |        |                     |            |    |
|       |                                                               |        |                     |            |    |
| 200   | 191119.                                                       |        |                     |            |    |
| h-    |                                                               |        |                     |            |    |
|       |                                                               |        | n <sup>2</sup> n 2  |            |    |
|       |                                                               |        |                     |            |    |
|       |                                                               |        |                     |            |    |
|       |                                                               |        |                     |            |    |
|       |                                                               | White: | 7415 W. W. W. W. W. |            | /  |
| DE    |                                                               | 285129 | TOTAL               | 50,000/- 1 | 1  |
|       | ifty Thousand only.                                           |        |                     |            |    |