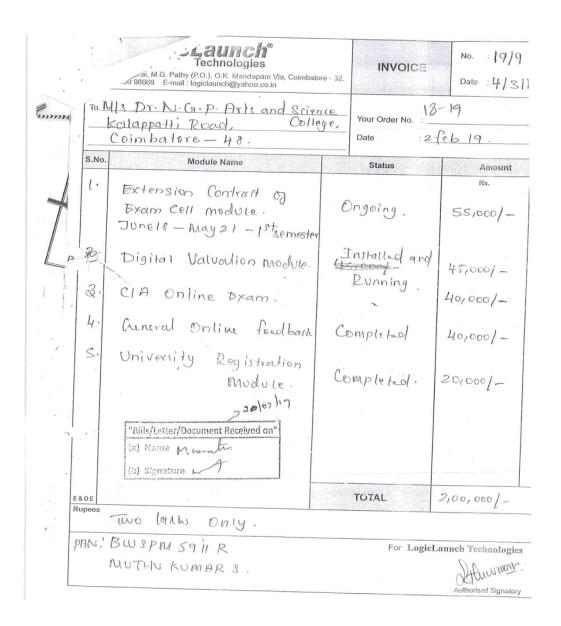

### AY 2018 - 19: Bills of Expenditure

(An Autonomous Institution, Affiliated to Bharathiar University, Coimbatore)
Approved by Government of Tamil Nadu and Accredited by NAAC with 'A' Grade (2<sup>nd</sup>Cycle)
Dr. N.G.P. – Kalapatti Road, Coimbatore-641048, Tamil Nadu, India